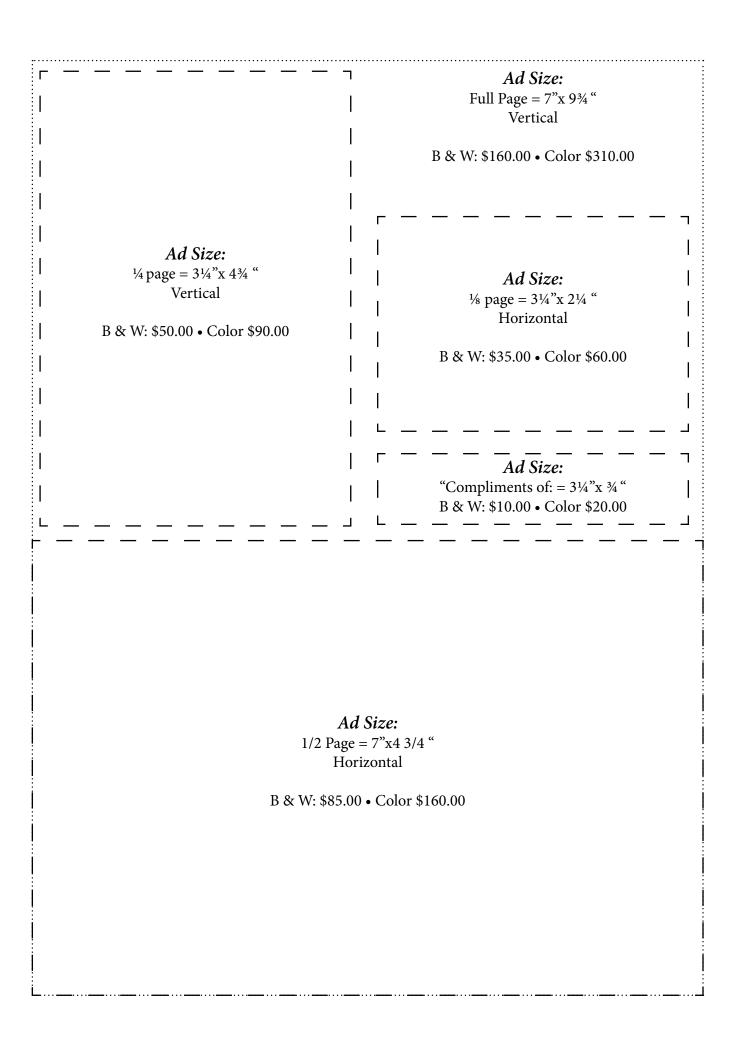

Below are the sizes and rates for the official Spoon River Valley Scenic Drive Program Book:

*Please check the box of the ad size you would like either B/W or Color:* 

|                                                                                                                | B/W      | Color    |
|----------------------------------------------------------------------------------------------------------------|----------|----------|
| <sup>1</sup> / <sub>8</sub> page: 3 <sup>1</sup> / <sub>4</sub> " x 2 <sup>1</sup> / <sub>4</sub> " Horizontal | \$35.00  | \$60.00  |
| <sup>1</sup> ⁄ <sub>4</sub> page: 3 <sup>1</sup> ⁄ <sub>4</sub> " x 4 <sup>3</sup> ⁄ <sub>4</sub> " Vertical   | \$50.00  | \$90.00  |
| ½ page: 7"x 4¾" Horizontal                                                                                     | \$85.00  | \$160.00 |
| Full page: 7" x 9¾"                                                                                            | \$160.00 | \$310.00 |
| "Compliments of": 3 <sup>1</sup> / <sub>4</sub> " x <sup>3</sup> / <sub>4</sub> "                              | \$10.00  | \$20.00  |

("Compliments of" advertising messages are a limited ad of 10 words, provided for those people, organizations, and/or businesses that wish to financially help the Fulton County Spoon River Valley Scenic Drive.)